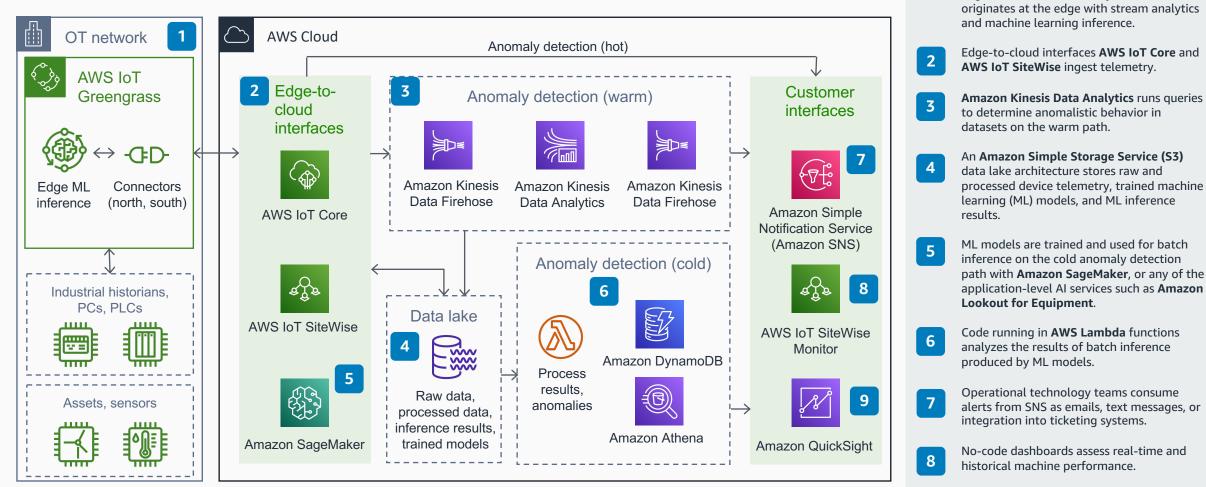

## AWS Reference Architecture

Amazon QuickSight to evaluates history of anomalies, fleet performance, and other scaled analysis.

Telemetry from industrial assets is ingested by connectors in an **AWS IoT Greengrass** edge solution. Hot anomaly detection