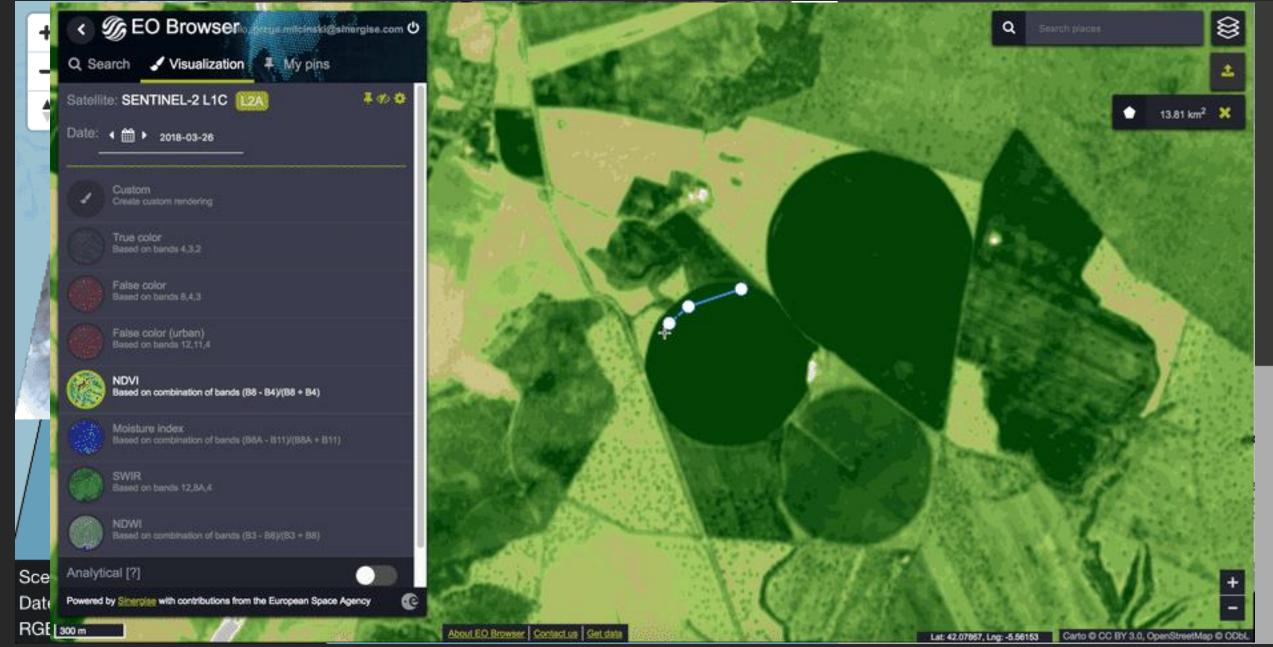

# aws re: Invent



WPS306

# AWS Public Datasets: Lessons from staging petabytes of data for analysis

Jed Sundwall Global Open Data Lead Amazon Web Services

re: Invent



# Landsat on AUS

https://registry.opendata.aws/landsat-8/





Graph by Drew Bollinger (@drewbo19) at Development Seed

# Using serverless to visualize and analyze imagery



Patterns



#### External index

### Internal index





# Allen Brain Observatory key naming index

#### registry.opendata.aws/allen-brain-observatory



## Landsat imagery naming index

### registry.opendata.aws/landsat-8

### Accessing Landsat on AWS

The data are organized using a directory structure based on each scene's path and row. For instance, the files for Landsat scene LC08\_L1TP\_139045\_20170304\_20170316\_01\_T1 are available in the following location: s3://landsat-pds/c1/L8/139/045/LC08\_L1TP\_139045\_20170304\_20170316\_01\_T1/

The "c1" refers to Collection 1, the "L8" refers to Landsat 8, "139" refers to the scene's path, "045" refers to the scene's row, and the final directory matches the product's identifier, which uses the following naming convention: LXSS LLLL PPPR