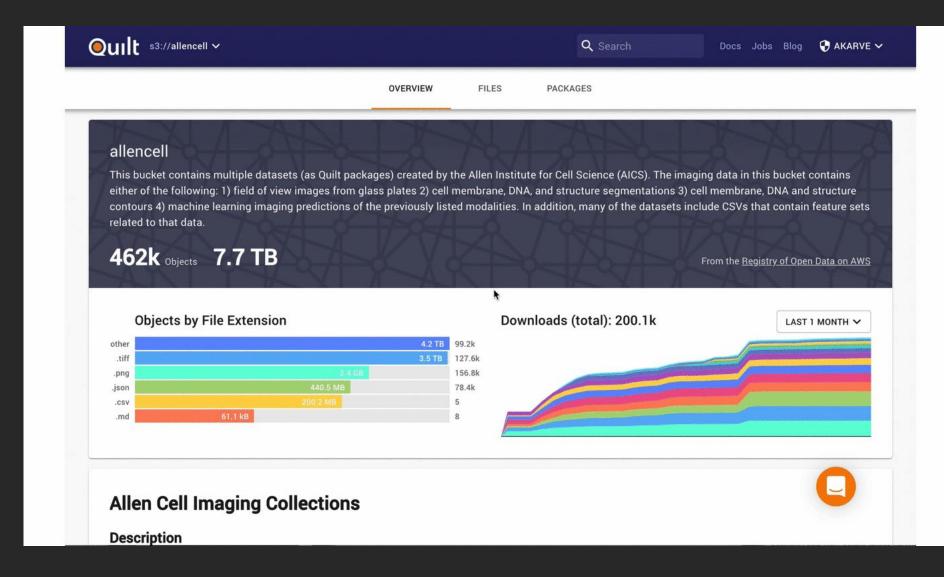

### Data documentation with AWS Lambda, Amazon API Gateway open.guiltdata.com/b/allencell