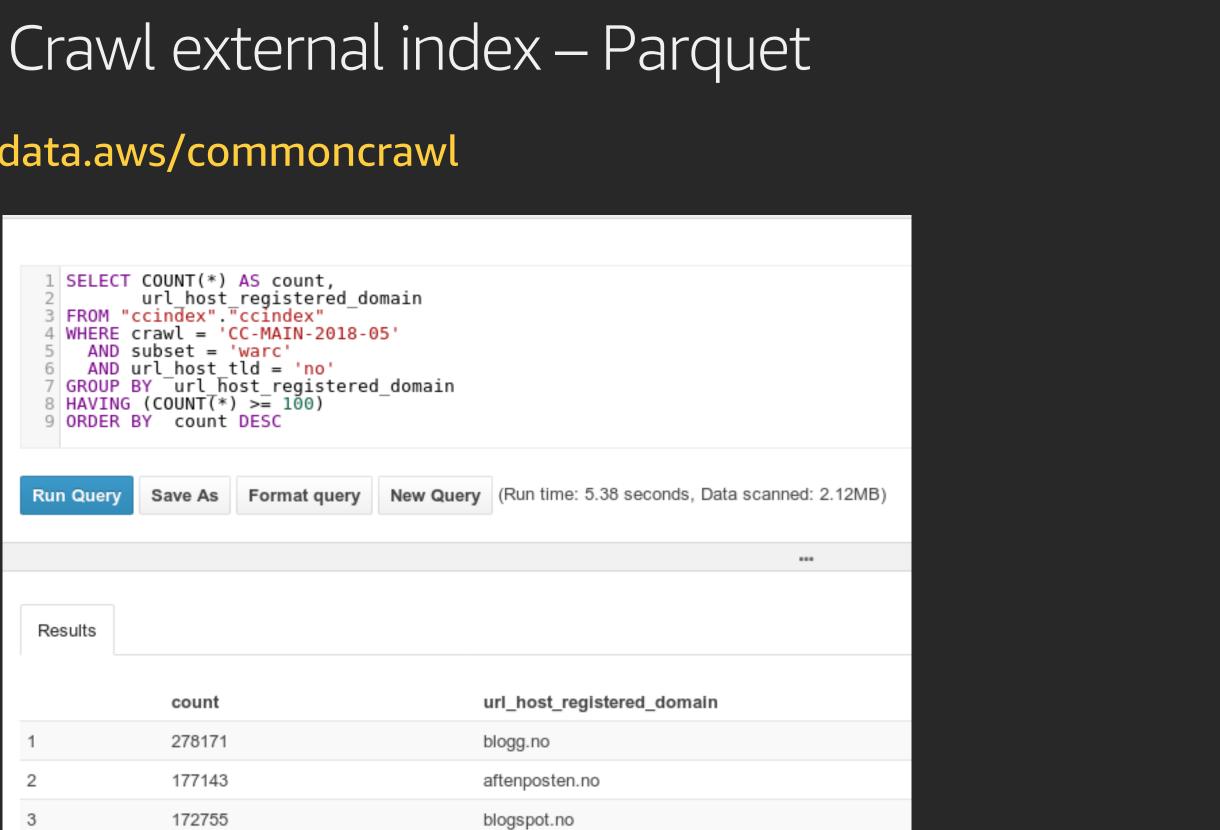

## Common Crawl external index – Parquet

registry.opendata.aws/commoncrawl

What makes a dataset successful? It is treated like a product. It is optimized for analysis. There is a community around it.