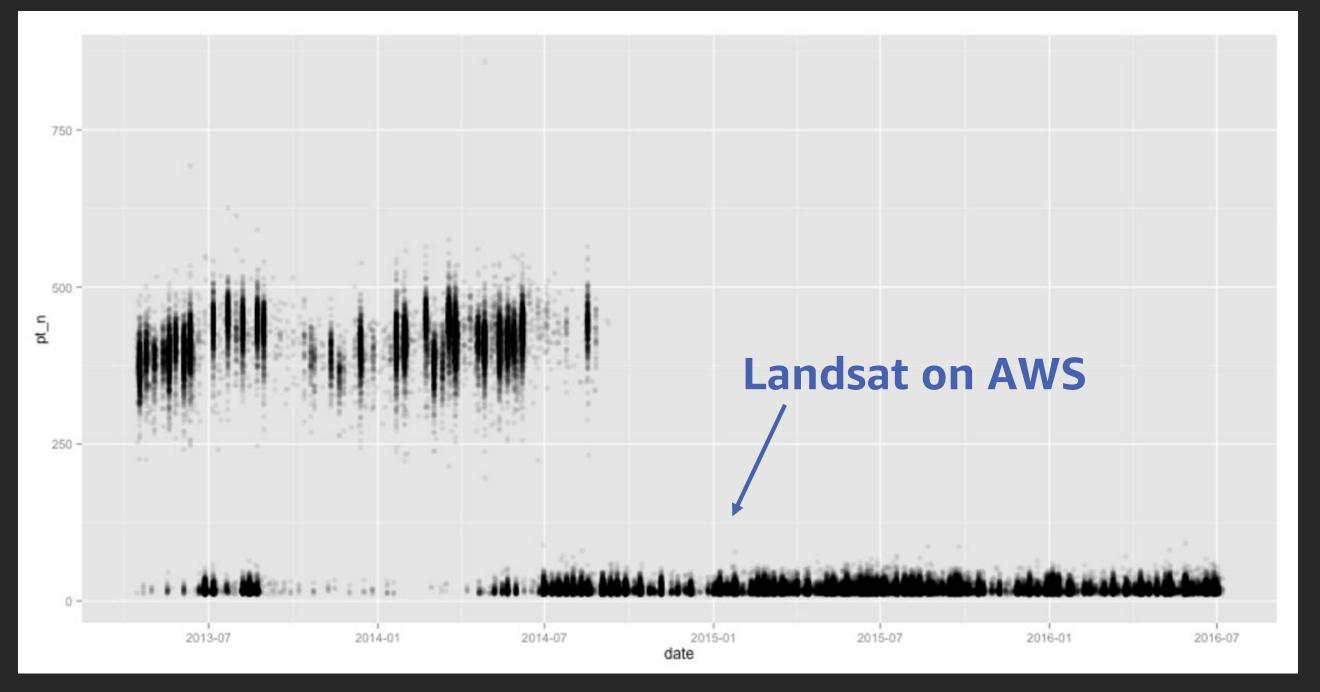

# Landsat on AUS

https://registry.opendata.aws/landsat-8/

Graph by Drew Bollinger (@drewbo19) at Development Seed