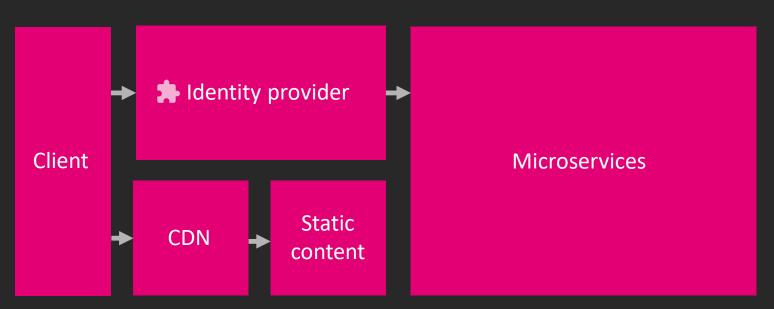

#### Jazz architecture

Amazon CloudFront

AmazonS3

Amazon API Gateway

**AWS Lambda** 

Amazon DynamoDB

**Amazon Kinesis** 

**AWS Step Functions** 

**AWS Lambda** 

**API & Data Layer** 

**Event Processing** 

-Q

Amazon CloudWatch

Production

Development

Staging

AWS X-Ray

**AWS IAM AWS KMS** 