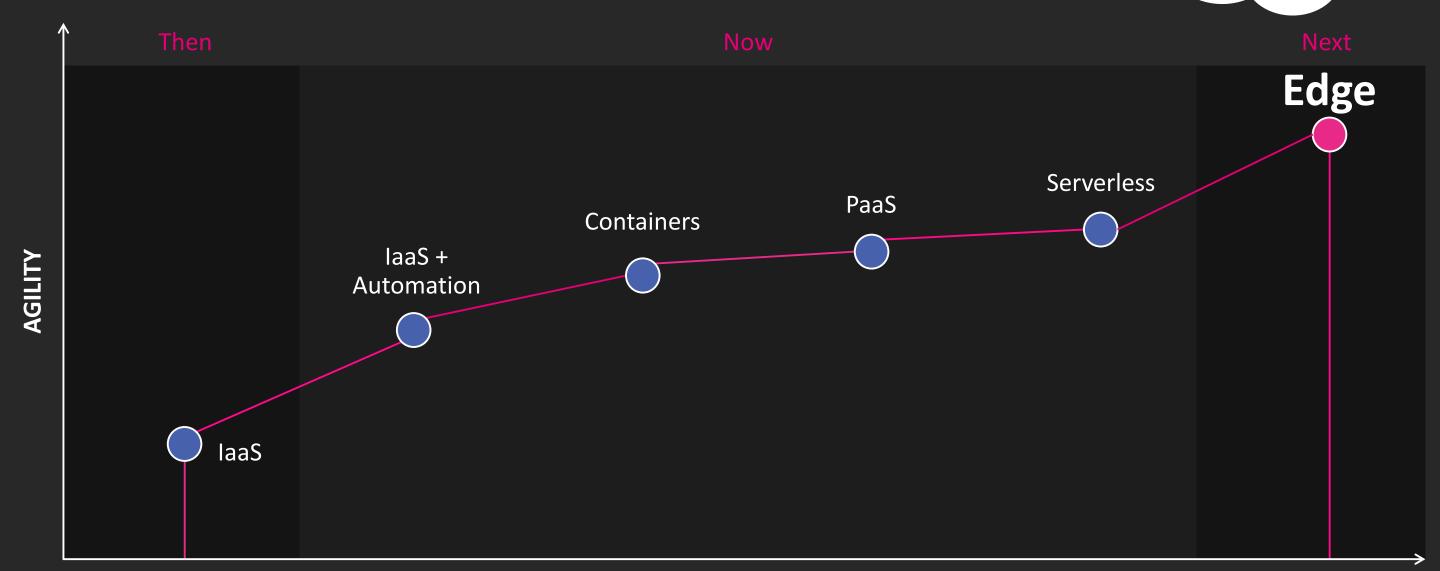

AWS Config



AWS CloudTrail



Amazon CloudWatch

# Open source innovation



Cloud security at T-Mobile



Serverless for Enterprises



#### **Jazz**

T-Mobile's open source serverless development platform

http://jazz-serverless.com



Amazon Simple Notification Service



Amazon Simple Queue Service



Amazon Simple Storage Service



Amazon CloudFront



Amazon API Gateway



AWS Lambda



Amazon Aurora



Amazon DynamoDB

#### Jazz architecture











Amazon CloudFront



AmazonS3



Amazon API Gateway



**AWS Lambda** 



Amazon DynamoDB



**Amazon Kinesis** 



**AWS Step Functions** 



**AWS Lambda** 



**API & Data Layer** 

**Event Processing** 









-Q

Amazon CloudWatch

Production

Development

Staging



AWS X-Ray

**AWS IAM AWS KMS** 

## The road ahead





# Thank you!





# Please join me for a meet and greet!

Telecom Lounge MGM | Level 3 | Pre-Function Foyer





# Please complete the session survey in the mobile app.