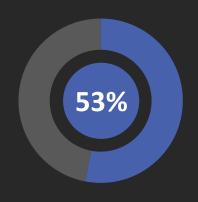

# **Understand Customers**

In a survey of U.S IT leaders, **53**% of respondents indicate that a digital platform helps them **understand their customers better**<sup>5</sup>