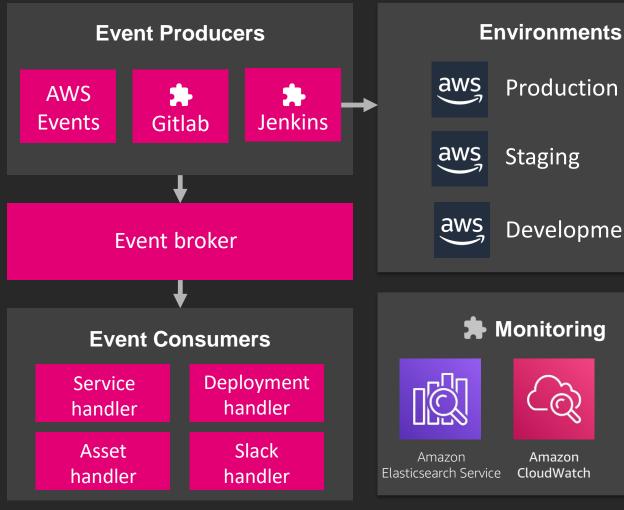

#### Jazz architecture

Amazon CloudFront

AmazonS3

Amazon API Gateway

**AWS Lambda** 

Amazon DynamoDB

**Amazon Kinesis** 

**AWS Step Functions** 

**AWS Lambda** 

**API & Data Layer** 

**Event Processing** 

-Q

Amazon CloudWatch

Production

Development

Staging

AWS X-Ray

**AWS IAM AWS KMS** 