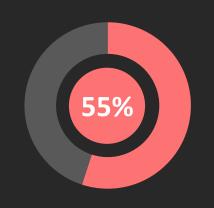

# Agility and Speed

In a CIO survey, the number one reason (55%) cited for using cloud services was business demand for more agility and/or speed<sup>3</sup>