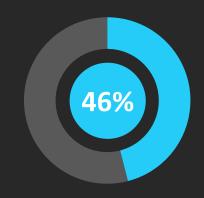

#### New Revenue Streams

CEOs expect digital to account for 46% of the value customers see in their products<sup>2</sup>