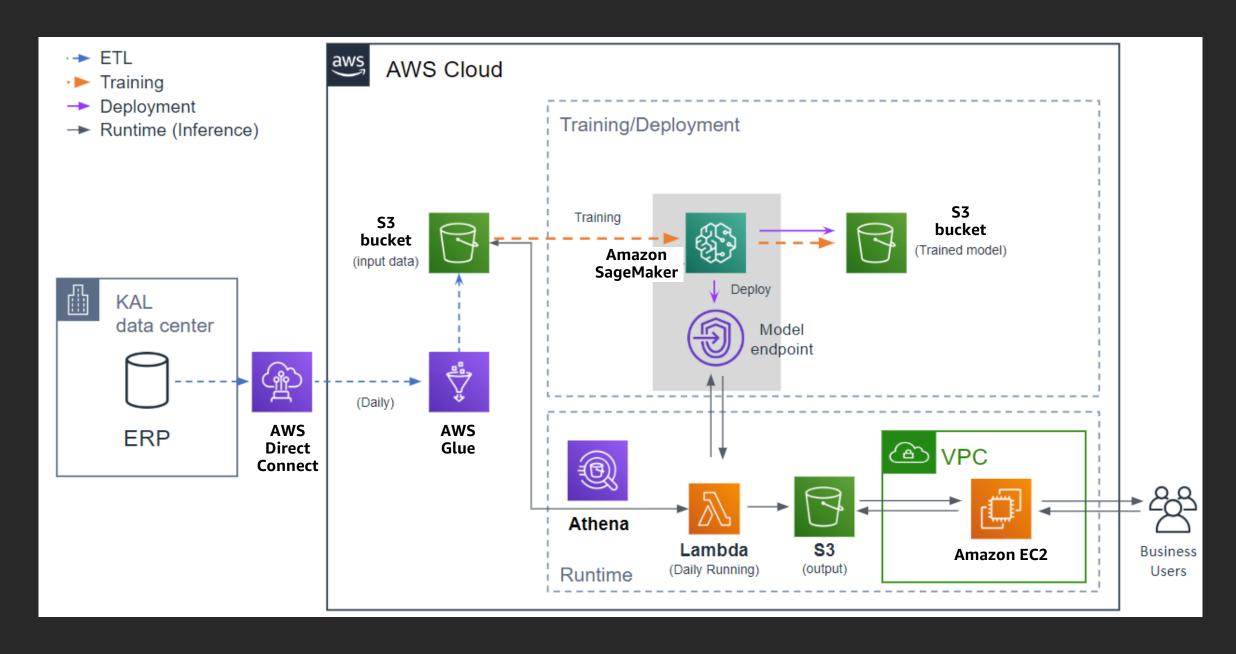

### Solution with AWS: Predictive maintenance (1/2)

### Solution with AWS: Predictive maintenance (2/2)