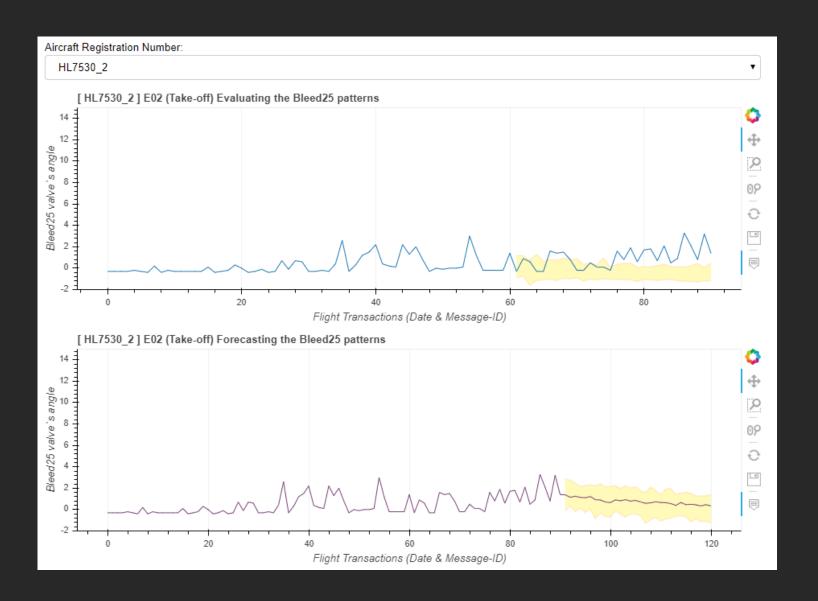

### Benefits

Predictive maintenance
Challenge B777 aircraft bleed 2.5

### Zero fault!