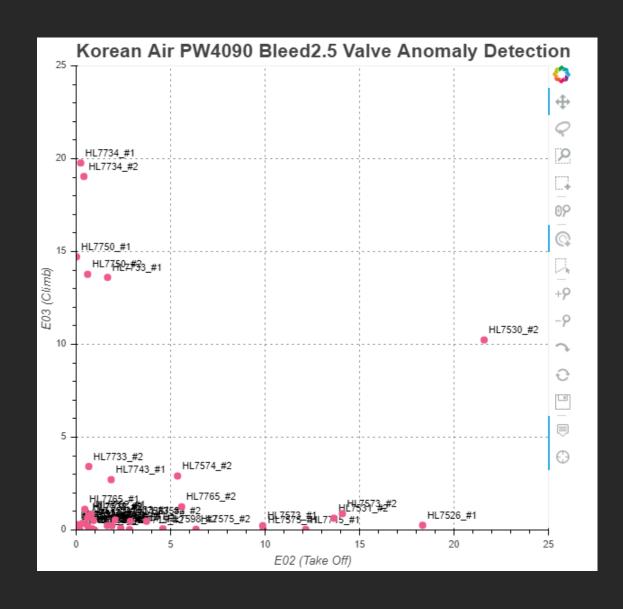

### Benefits

Predictive maintenance
Challenge B777 aircraft bleed 2.5

### Zero fault!