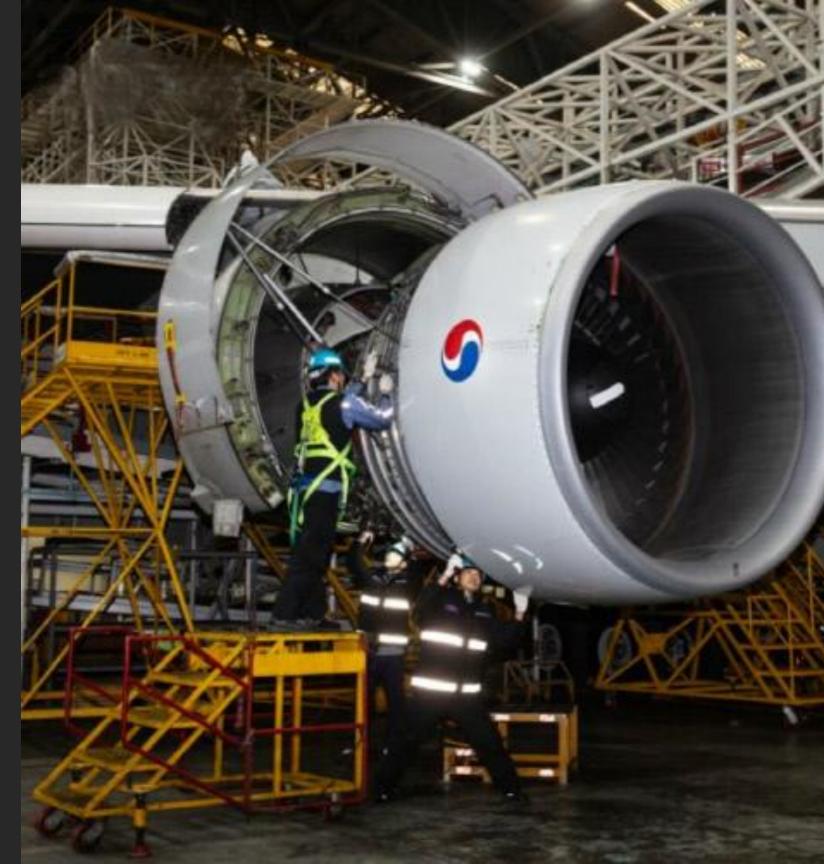

### Solution with AWS: Predictive maintenance (1/2)

### Solution with AWS: Predictive maintenance (2/2)

### Benefits

Predictive maintenance
Challenge B777 aircraft bleed 2.5

### Zero fault!