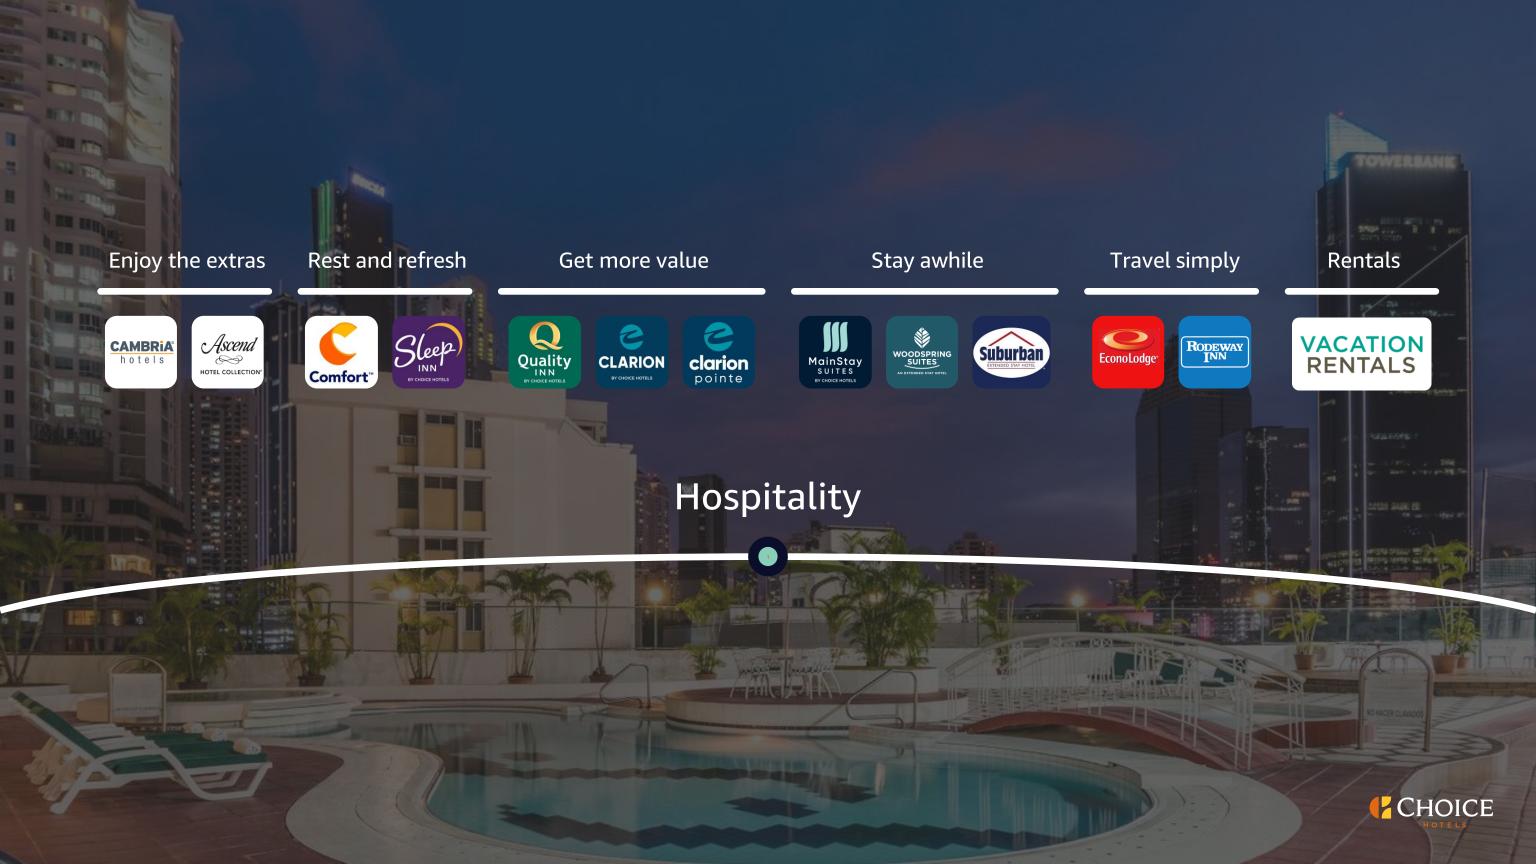

## **Choice Hotels**

# More than Over 7,000 hotels 40 countries

Franchise

### Global reservation system

### Native on AWS from the ground up