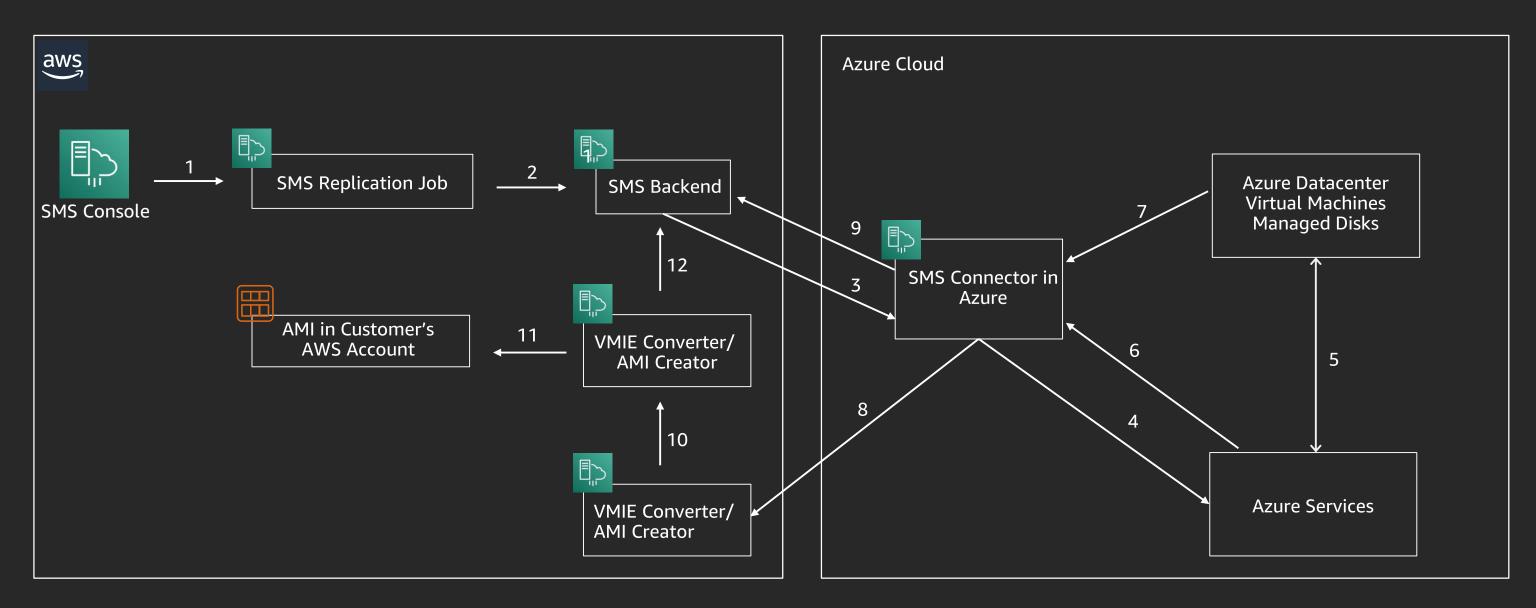

### aws re: Invent



WIN323-R

# Migrating Azure VMs to AWS using AWS SMS and CloudEndure

**Marcio Morales** 

Senior Solutions Architect Amazon Web Services

re: Invent



### **AWS Server Migration Service** (AWS SMS) Connector on Azure

re: Invent



#### AWS SMS Connector on Azure

Simplify the cloud migration process Orchestrate multi-server migrations Test server migrations incrementally Minimize downtime Support the most widely used operating systems Agentless



### Demo

re: Invent



#### AWS SMS Connector on Azure (behind the scenes)



## **CloudEndure migration**

re: Invent



#### CloudEndure migration

Easy migrations Increased uptime Reduced costs Support the most widely used operating systems Agent-based



### Demo

re: Invent



#### CloudEndure Migration (behind the scenes)



# Thank you!

#### **Marcio Morales**

momarcio@amazon.com







# Please complete the session survey in the mobile app.

re: Invent