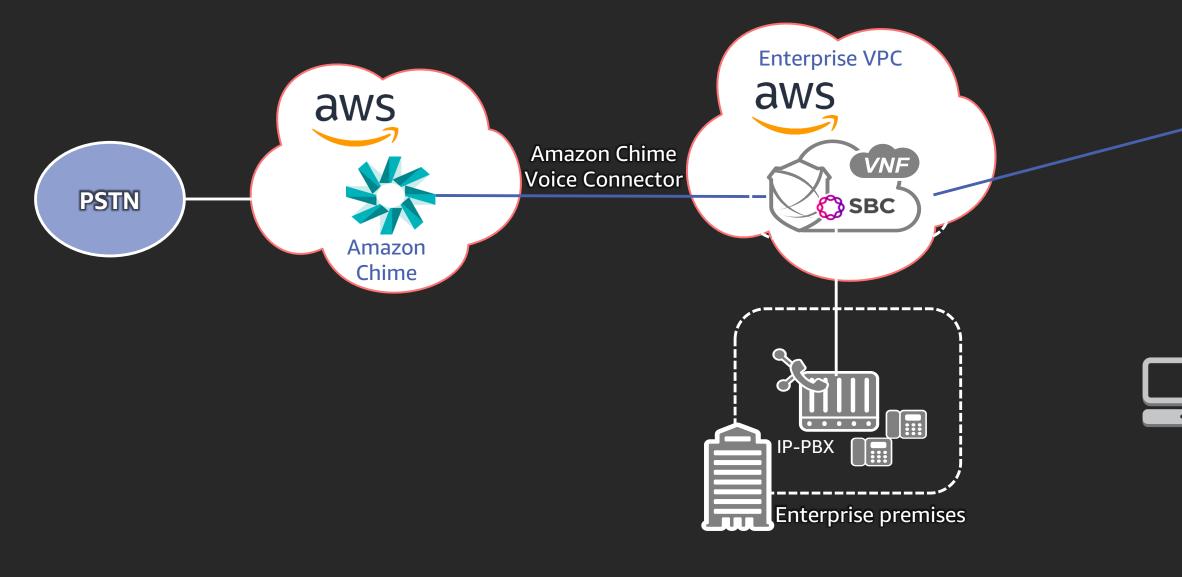

# Amazon Chime Voice Connector – Ribbon SBC on AWS with SIP trunking and Direct Routing

# SBC in AWS reference deployment

EMS