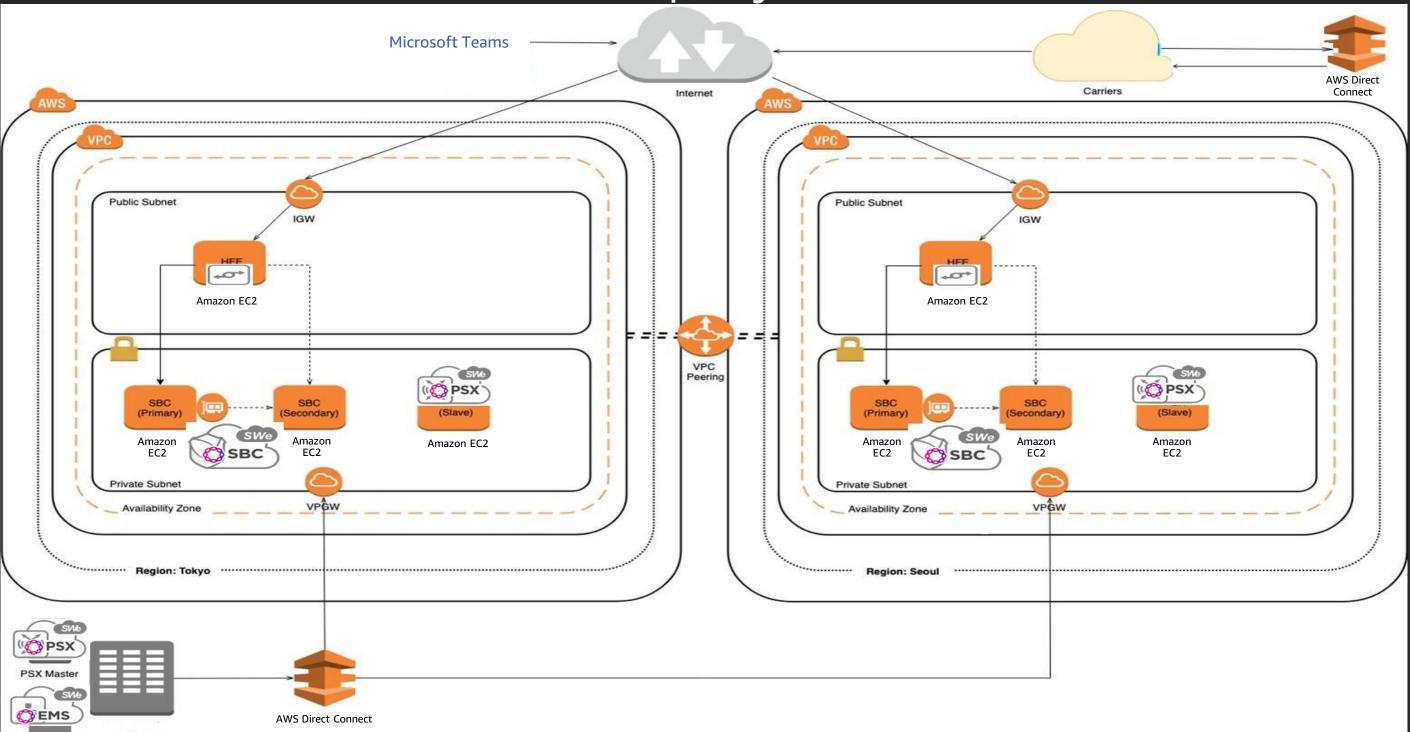

ardization (HD voice)

- Wire speed throughput
- **DoS/DDoS protection**
- (SRTP)
- IPv4/IPv6 interworking



### Network processing

Encryption co-processor

# SBC SWe transcoding on GPUs



Using GPUs delivers disruptive performance gains



# Reduced cost per transcoded session

Achieves demonstrable CapEx and OpEx savings for high-scale transcoding requirements

# New security threats against unified communications



# Ribbon Analytics: Deep learning, insights, and automation



#### Tensor Prophet ARIMA

# Demo

re: Invent



# Amazon Chime Voice Connector – Ribbon SBC on AWS with SIP trunking and Direct Routing



#### **Microsoft Teams**

# Muthusami, Sowmiya

Meeting start time: Friday, October 18, 2019 1:36:05 PM

Organizer: Muthusami, Sowmiya

# SBC in AWS reference deployment



EMS

# Try it out on AWS Quick Starts

https://aws.amazon.com/quickstart/architecture/ribbon-sbc/

https://aws.amazon.com/marketplace/pp/Ribbon-Ribbon-Session-Border-Controller-Software-E/B07RG71MWX



# Thank you!

### **Tipu Qureshi**

tqquresh@amazon.com

### Suyash Karmarkar

skarmarkar@rbbn.com







# Please complete the session survey in the mobile app.

re: Invent