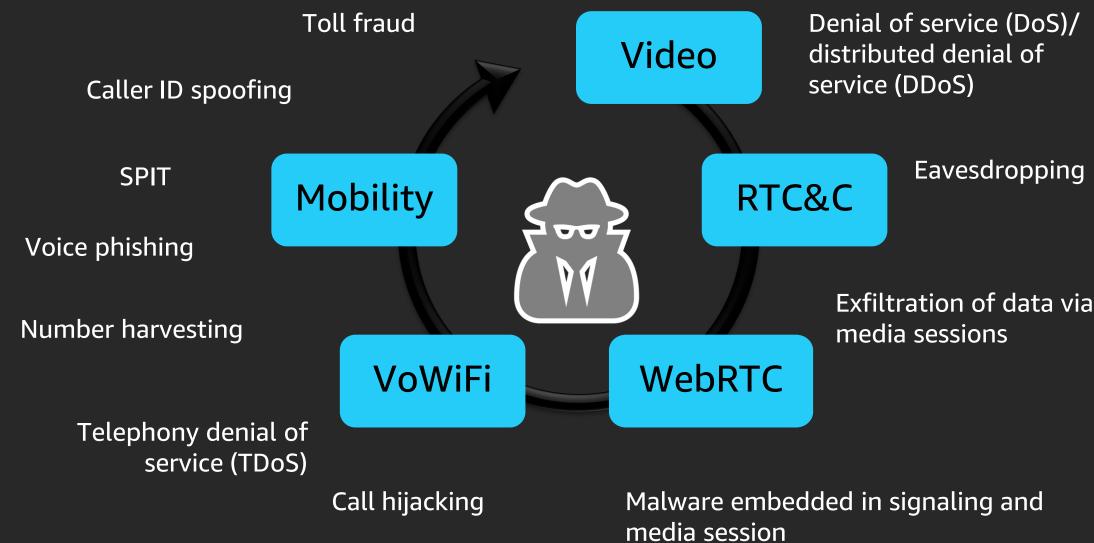

ption)

 Tones & announcements
+ DTMF handling

• Outsourcing

# What is session border control?



# Ribbon SBC SWe performance dimensions

#### General computing

- Call control
- Policy management
- Message manipulation
- Signaling interworking
- TLS

#### Media services & transcoding

- DTMF, fax interworking
- Reduced latency for higher QoE
- Codec normalization/ standardization (HD voice)

- Wire speed throughput
- **DoS/DDoS protection**
- (SRTP)
- IPv4/IPv6 interworking



### Network processing

Encryption co-processor

# SBC SWe transcoding on GPUs



Using GPUs delivers disruptive performance gains



# Reduced cost per transcoded session

Achieves demonstrable CapEx and OpEx savings for high-scale transcoding requirements

# New security threats against unified communications



# Ribbon Analytics: Deep learning, insights, and automation



#### Tensor Prophet ARIMA

# Demo

re: Invent



# Amazon Chime Voice Connector – Ribbon SBC on AWS with SIP trunking and Direct Routing



#### **Microsoft Teams**

# Muthusami, Sowmiya

Meeting start time: Friday, October 18, 2019 1:36:05 PM

Organizer: Muthusami, Sowmiya

# SBC in AWS reference deployment



EMS

# Try it out on AWS Quick Starts

https://aws.amazon.com/quickstart/architecture/ribbon-sbc/

https://aws.amazon.com/marketplace/pp/Ribbon-Ribbon-Session-Border-Controller-Software-E/B07RG71MWX



# Thank you!

### **Tipu Qureshi**

tqquresh@amazon.com

### Suyash Karmarkar

skarmarkar@rbbn.com







# Please complete the session survey in the mobile app.

re: Invent