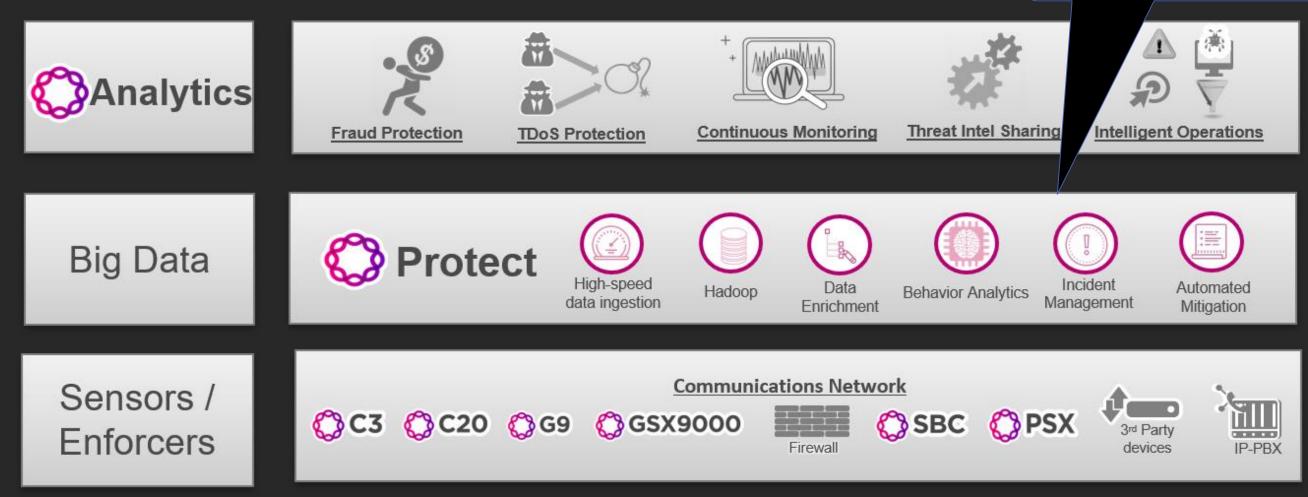

# Ribbon Analytics: Deep learning, insights, and automation

#### Tensor Prophet ARIMA