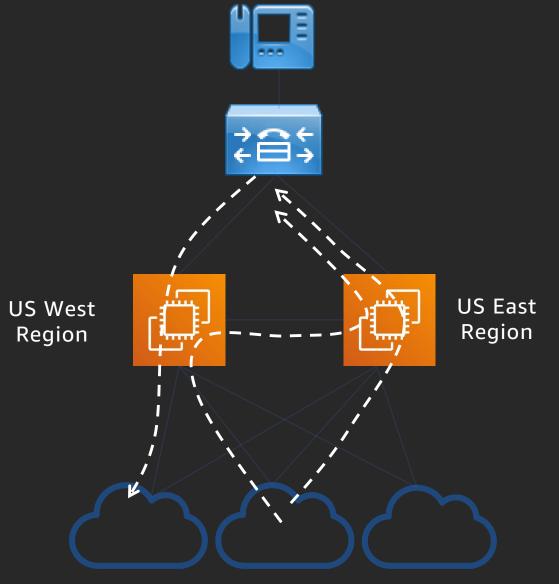

# High-availability call processing architecture

Multiple Regions with four Availability Zones each

Multiple carrier partners

**Continuous monitoring** 

Automatic rerouting around network problems

Worldwide carrier partners