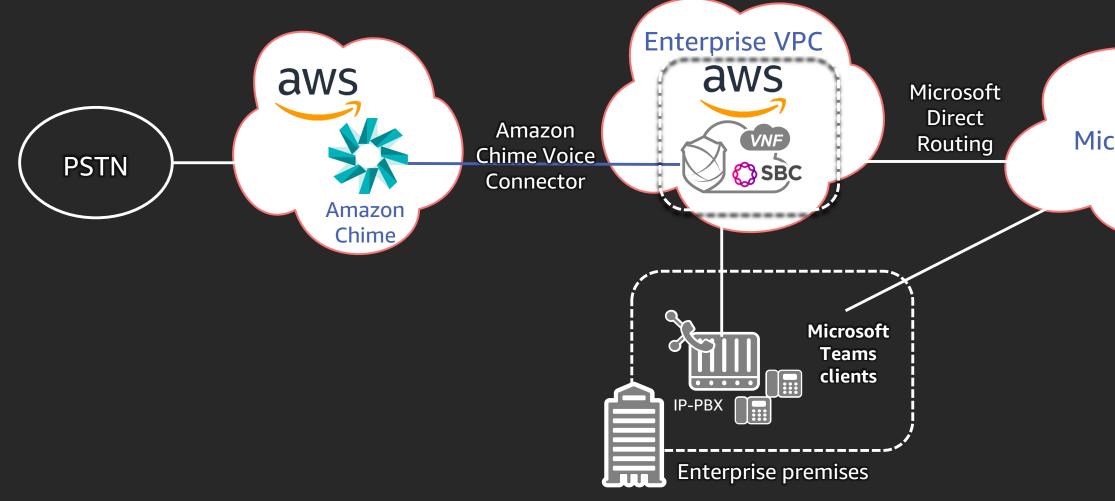

# Amazon Chime Voice Connector – Ribbon SBC on AWS with SIP trunking and Direct Routing

#### **Microsoft Teams**