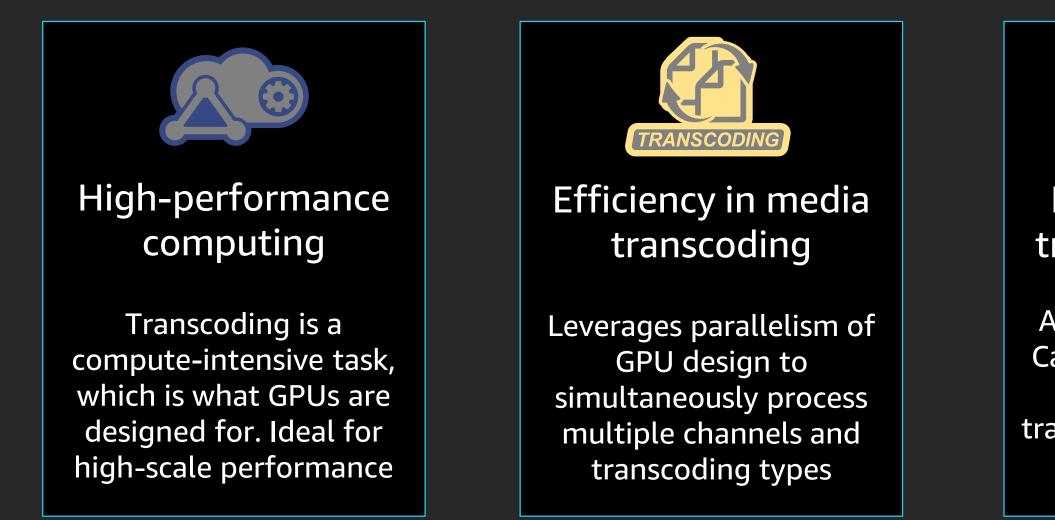

# SBC SWe transcoding on GPUs

Using GPUs delivers disruptive performance gains

# Reduced cost per transcoded session

Achieves demonstrable CapEx and OpEx savings for high-scale transcoding requirements