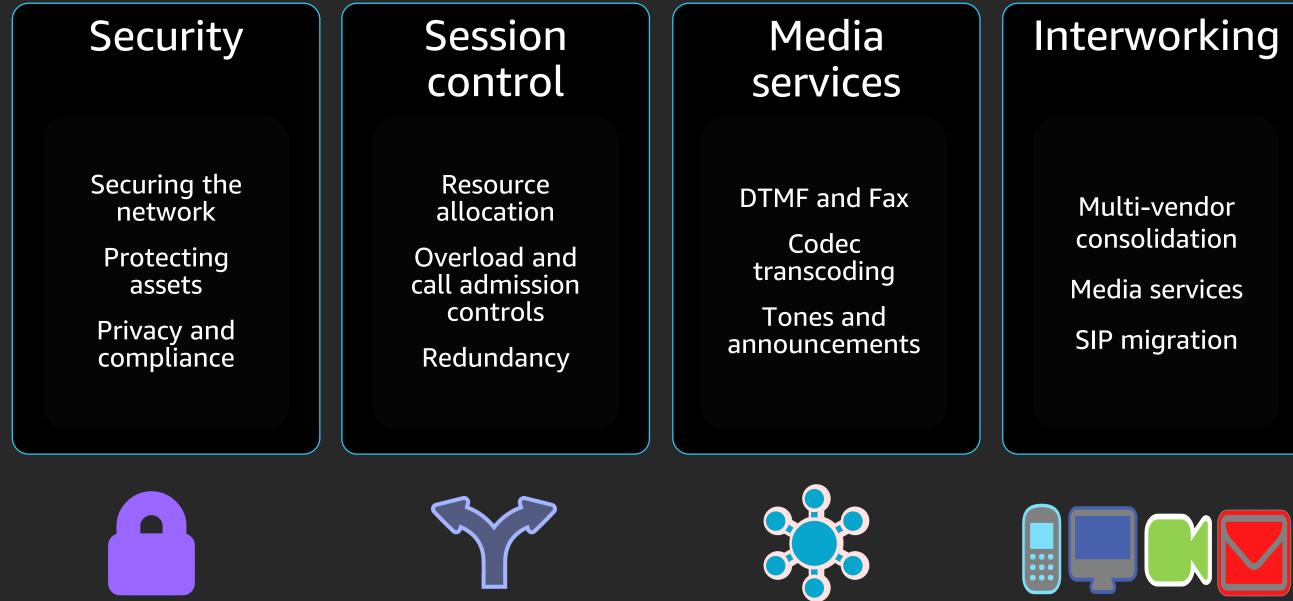

# Ribbon SBC SWe performance dimensions

#### General computing

- Call control
- Policy management
- Message manipulation
- Signaling interworking
- TLS

#### Media services & transcoding

- DTMF, fax interworking
- Reduced latency for higher QoE
- Codec normalization/ standardization (HD voice)

- Wire speed throughput
- **DoS/DDoS protection**
- (SRTP)
- IPv4/IPv6 interworking

### Network processing

Encryption co-processor